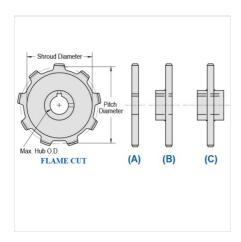

## WR132-14

MILL CHAIN SPROCKETS > WR132 Sprocket

Mac Mill Chain Sprockets are generally Flame Cut from mild steel plate or the recommended QT400 hardened plate.

- Machined or precision hobbed sprockets are also available for high speed applications
  Split to bolt or split for welding sprockets are available for difficult mounting or dismounting applications
  Mac Chain can supply brass, nylon or UHMW bushed Idlers complete with grease grooves and grease fittings

| Part<br>Number | Average Pitch | Number of Teeth | Pin Style | Pitch Diameter | Max. Bore | Shroud Diameter |  |
|----------------|---------------|-----------------|-----------|----------------|-----------|-----------------|--|
| WR132-14       | 6.050         | 14              | A,B,C     | 27.19          | 6 15/16   | 24.010          |  |
| Part<br>Number |               |                 |           | Tooth Face     |           |                 |  |
| WR132-14       |               |                 |           | 2 3/4"         |           |                 |  |