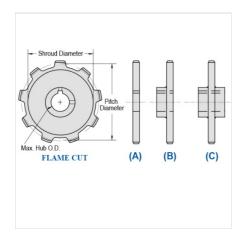

## WR132-15

MILL CHAIN SPROCKETS > WR132 Sprocket

Mac Mill Chain Sprockets are generally Flame Cut from mild steel plate or the recommended QT400 hardened plate.

- Machined or precision hobbed sprockets are also available for high speed applications
  Split to bolt or split for welding sprockets are available for difficult mounting or dismounting applications
  Mac Chain can supply brass, nylon or UHMW bushed Idlers complete with grease grooves and grease fittings

WR132-15

| Part<br>Number | Average Pitch | Number of Teeth | Pin Style  | Pitch Diameter | Max. Bore | Shroud Diameter |
|----------------|---------------|-----------------|------------|----------------|-----------|-----------------|
| WR132-15       | 6.050         | 15              | A,B,C      | 29.10          | 6 15/16   | 26.960          |
| Part<br>Number |               |                 | Tooth Face |                |           |                 |