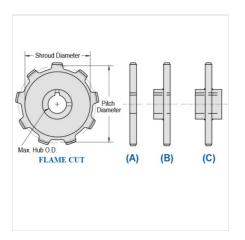

## WR132-8

MILL CHAIN SPROCKETS > WR132 Sprocket

Mac Mill Chain Sprockets are generally Flame Cut from mild steel plate or the recommended QT400 hardened plate.

- Machined or precision hobbed sprockets are also available for high speed applications
  Split to bolt or split for welding sprockets are available for difficult mounting or dismounting applications
  Mac Chain can supply brass, nylon or UHMW bushed Idlers complete with grease grooves and grease fittings

| Part<br>Number | Average Pitch | Number of Teeth | Pin Style | Pitch Diameter | Max. Bore | Shroud Diameter |  |
|----------------|---------------|-----------------|-----------|----------------|-----------|-----------------|--|
| WR132-8        | 6.050         | 8               | A,B,C     | 15.81          | 5 15/16   | 12.108          |  |
| Part<br>Number |               |                 |           | Tooth Face     |           |                 |  |
| WR132-8        |               |                 |           | 2 3/4"         |           |                 |  |