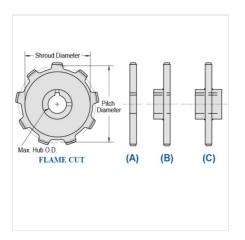

## WR132-9

MILL CHAIN SPROCKETS > WR132 Sprocket

Mac Mill Chain Sprockets are generally Flame Cut from mild steel plate or the recommended QT400 hardened plate.

- Machined or precision hobbed sprockets are also available for high speed applications
  Split to bolt or split for welding sprockets are available for difficult mounting or dismounting applications
  Mac Chain can supply brass, nylon or UHMW bushed Idlers complete with grease grooves and grease fittings

| Part<br>Number | Average Pitch | Number of Teeth | Pin Style | Pitch Diameter | Max. Bore | Shroud Diameter |  |
|----------------|---------------|-----------------|-----------|----------------|-----------|-----------------|--|
| WR132-9        | 6.050         | 9               | A,B,C     | 17.69          | 6 15/16   | 14.128          |  |
| Part<br>Number |               |                 |           | Tooth Face     |           |                 |  |
| WR132-9        |               |                 |           | 2 3/4"         |           |                 |  |