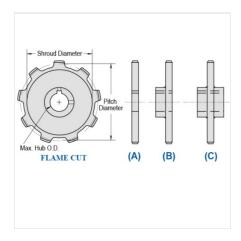

## WR132XHD-11

MILL CHAIN SPROCKETS > WR132XHD Sprocket

Mac Mill Chain Sprockets are generally Flame Cut from mild steel plate or the recommended QT400 hardened plate.

- Machined or precision hobbed sprockets are also available for high speed applications
  Split to bolt or split for welding sprockets are available for difficult mounting or dismounting applications
  Mac Chain can supply brass, nylon or UHMW bushed Idlers complete with grease grooves and grease fittings

| Part<br>Number  | Average Pitch | Number of Teeth | Pin Style | Pitch Diameter | Max. Bore | Shroud Diameter |
|-----------------|---------------|-----------------|-----------|----------------|-----------|-----------------|
| WR132XHD-11     | 6.050         | 11              | A,B,C     | 21.47          | 6 15/16   | 18.068          |
| Part Tooth Face |               |                 |           |                |           |                 |