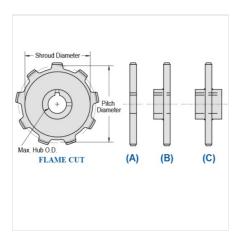

## WR132XHD-14

MILL CHAIN SPROCKETS > WR132XHD Sprocket

Mac Mill Chain Sprockets are generally Flame Cut from mild steel plate or the recommended QT400 hardened plate.

- Machined or precision hobbed sprockets are also available for high speed applications
  Split to bolt or split for welding sprockets are available for difficult mounting or dismounting applications
  Mac Chain can supply brass, nylon or UHMW bushed Idlers complete with grease grooves and grease fittings

| Part<br>Number | Average Pitch | Number of Teeth | Pin Style | Pitch Diameter | Max. Bore | Shroud Diameter |
|----------------|---------------|-----------------|-----------|----------------|-----------|-----------------|
| WR132XHD-14    | 6.050         | 14              | A,B,C     | 27.19          | 6 15/16   | 24.010          |
| Part<br>Number |               |                 |           | Tooth Face     |           |                 |
| WR132XHD-14    |               |                 |           | 2 3/4"         |           |                 |