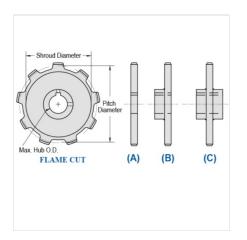

## WR132XHD-15

MILL CHAIN SPROCKETS > WR132XHD Sprocket

Mac Mill Chain Sprockets are generally Flame Cut from mild steel plate or the recommended QT400 hardened plate.

- Machined or precision hobbed sprockets are also available for high speed applications
  Split to bolt or split for welding sprockets are available for difficult mounting or dismounting applications
  Mac Chain can supply brass, nylon or UHMW bushed Idlers complete with grease grooves and grease fittings

| Part<br>Number | Average Pitch | Number of Teeth | Pin Style | Pitch Diameter | Max. Bore | Shroud Diameter |
|----------------|---------------|-----------------|-----------|----------------|-----------|-----------------|
| WR132XHD-15    | 6.050         | 15              | A,B,C     | 29.10          | 6 15/16   | 26.960          |
| Part<br>Number |               |                 |           | Tooth Face     |           |                 |
| WR132XHD-15    |               |                 |           | 2 3/4"         |           |                 |