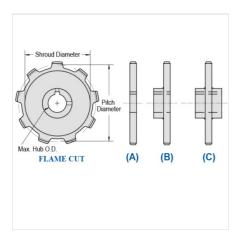

## WR132XHD-8

MILL CHAIN SPROCKETS > WR132XHD Sprocket

Mac Mill Chain Sprockets are generally Flame Cut from mild steel plate or the recommended QT400 hardened plate.

- Machined or precision hobbed sprockets are also available for high speed applications
  Split to bolt or split for welding sprockets are available for difficult mounting or dismounting applications
  Mac Chain can supply brass, nylon or UHMW bushed Idlers complete with grease grooves and grease fittings

| Part<br>Number | Average Pitch | Number of Teeth | Pin Style | Pitch Diameter | Max. Bore | Shroud Diameter |
|----------------|---------------|-----------------|-----------|----------------|-----------|-----------------|
| WR132XHD-8     | 6.050         | 8               | A,B,C     | 15.81          | 5 15/16   | 12.108          |
| Part<br>Number |               |                 |           | Tooth Face     |           |                 |
| WR132XHD-8     |               |                 |           | 2 3/4"         |           |                 |