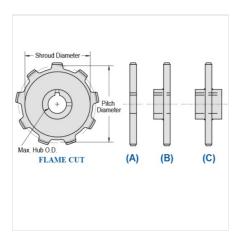

## WR132XHD-9

MILL CHAIN SPROCKETS > WR132XHD Sprocket

Mac Mill Chain Sprockets are generally Flame Cut from mild steel plate or the recommended QT400 hardened plate.

- Machined or precision hobbed sprockets are also available for high speed applications
  Split to bolt or split for welding sprockets are available for difficult mounting or dismounting applications
  Mac Chain can supply brass, nylon or UHMW bushed Idlers complete with grease grooves and grease fittings

| Part<br>Number | Average Pitch | Number of Teeth | Pin Style | Pitch Diameter | Max. Bore | Shroud Diameter |
|----------------|---------------|-----------------|-----------|----------------|-----------|-----------------|
| WR132XHD-9     | 6.050         | 9               | A,B,C     | 17.69          | 6 15/16   | 14.128          |
| Part<br>Number |               |                 |           | Tooth Face     |           |                 |
| WR132XHD-9     |               |                 |           | 2 3/4"         |           |                 |