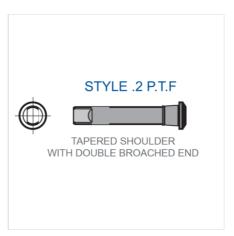

- Pins can be supplied "pre-drilled" for cotter pins
- Dimensions in brackets apply to optional 1 " Å\* Rivets
  Most rivets chamfered on end for "lead in"
- Custom sizes are also available

| Part<br>Number | Pin Style | Pin Size  | Weight Per 100 pcs. |
|----------------|-----------|-----------|---------------------|
| WR132XHDPIN    | 2         | 1 x 6 1/2 | 150                 |