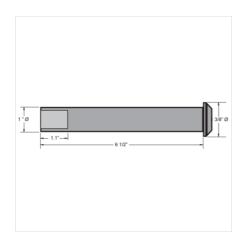

- Pins can be supplied "pre-drilled" for cotter pins
- Dimensions in brackets apply to optional 1 " Å\* Rivets
  Most rivets chamfered on end for "lead in"
- Custom sizes are also available

| Part<br>Number | Pin Style | Pin Size  | Weight Per 100 pcs. |
|----------------|-----------|-----------|---------------------|
| WR132XHDPIN    | 2         | 1 x 6 1/2 | 150                 |