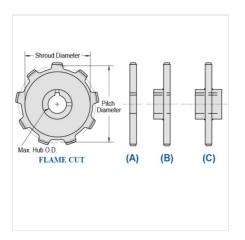

## WR78-10

MILL CHAIN SPROCKETS > WR78 Sprocket

Mac Mill Chain Sprockets are generally Flame Cut from mild steel plate or the recommended QT400 hardened plate.

- Machined or precision hobbed sprockets are also available for high speed applications
  Split to bolt or split for welding sprockets are available for difficult mounting or dismounting applications
  Mac Chain can supply brass, nylon or UHMW bushed Idlers complete with grease grooves and grease fittings

| Part<br>Number | Average Pitch | Number of Teeth | Pin Style | Pitch Diameter | Max. Bore | Shroud Diameter |  |
|----------------|---------------|-----------------|-----------|----------------|-----------|-----------------|--|
| WR78-10        | 2.609         | 10              | A,B,C     | 8.44           | 2 15/16   | 6.776           |  |
| Part<br>Number |               |                 |           | Tooth Face     |           |                 |  |
| WR78-10        |               |                 |           | 1"             |           |                 |  |