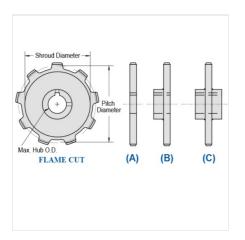

## WR78-11

MILL CHAIN SPROCKETS > WR78 Sprocket

Mac Mill Chain Sprockets are generally Flame Cut from mild steel plate or the recommended QT400 hardened plate.

- Machined or precision hobbed sprockets are also available for high speed applications
  Split to bolt or split for welding sprockets are available for difficult mounting or dismounting applications
  Mac Chain can supply brass, nylon or UHMW bushed Idlers complete with grease grooves and grease fittings

| Part<br>Number | Average Pitch | Number of Teeth | Pin Style | Pitch Diameter | Max. Bore | Shroud Diameter |  |
|----------------|---------------|-----------------|-----------|----------------|-----------|-----------------|--|
| WR78-11        | 2.609         | 11              | A,B,C     | 9.26           | 3 7/16    | 7.640           |  |
| Part<br>Number |               |                 |           | Tooth Face     |           |                 |  |
| WR78-11        |               |                 |           | 1"             |           |                 |  |