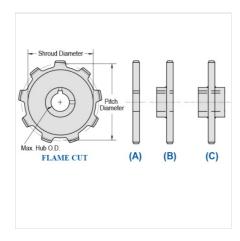

## WR78-12

MILL CHAIN SPROCKETS > WR78 Sprocket

Mac Mill Chain Sprockets are generally Flame Cut from mild steel plate or the recommended QT400 hardened plate.

- Machined or precision hobbed sprockets are also available for high speed applications
  Split to bolt or split for welding sprockets are available for difficult mounting or dismounting applications
  Mac Chain can supply brass, nylon or UHMW bushed Idlers complete with grease grooves and grease fittings

| Part<br>Number | Average Pitch | Number of Teeth | Pin Style | Pitch Diameter | Max. Bore | Shroud Diameter |  |
|----------------|---------------|-----------------|-----------|----------------|-----------|-----------------|--|
| WR78-12        | 2.609         | 12              | A,B,C     | 10.08          | 3 7/16    | 8.500           |  |
| Part<br>Number |               |                 |           | Tooth Face     |           |                 |  |
| WR78-12        |               |                 |           | 1"             |           |                 |  |