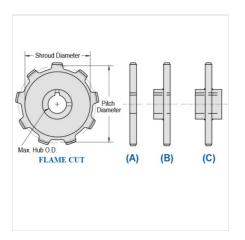

## WR78-13

MILL CHAIN SPROCKETS > WR78 Sprocket

Mac Mill Chain Sprockets are generally Flame Cut from mild steel plate or the recommended QT400 hardened plate.

- Machined or precision hobbed sprockets are also available for high speed applications
  Split to bolt or split for welding sprockets are available for difficult mounting or dismounting applications
  Mac Chain can supply brass, nylon or UHMW bushed Idlers complete with grease grooves and grease fittings

| Part<br>Number | Average Pitch | Number of Teeth | Pin Style | Pitch Diameter | Max. Bore | Shroud Diameter |  |
|----------------|---------------|-----------------|-----------|----------------|-----------|-----------------|--|
| WR78-13        | 2.609         | 13              | A,B,C     | 10.9           | 3 15/16   | 9.350           |  |
| Part<br>Number |               |                 |           | Tooth Face     |           |                 |  |
| WR78-13        |               |                 |           | 1"             |           |                 |  |