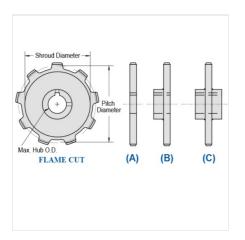

## WR78-14

MILL CHAIN SPROCKETS > WR78 Sprocket

Mac Mill Chain Sprockets are generally Flame Cut from mild steel plate or the recommended QT400 hardened plate.

- Machined or precision hobbed sprockets are also available for high speed applications
  Split to bolt or split for welding sprockets are available for difficult mounting or dismounting applications
  Mac Chain can supply brass, nylon or UHMW bushed Idlers complete with grease grooves and grease fittings

| Part<br>Number | Average Pitch | Number of Teeth | Pin Style | Pitch Diameter | Max. Bore | Shroud Diameter |  |
|----------------|---------------|-----------------|-----------|----------------|-----------|-----------------|--|
| WR78-14        | 2.609         | 14              | A,B,C     | 11.72          | 4 15/16   | 10.180          |  |
| Part<br>Number |               |                 |           | Tooth Face     |           |                 |  |
| WR78-14        |               |                 |           | 1"             |           |                 |  |