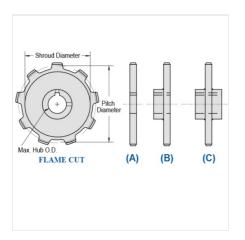

## WR78-15

MILL CHAIN SPROCKETS > WR78 Sprocket

Mac Mill Chain Sprockets are generally Flame Cut from mild steel plate or the recommended QT400 hardened plate.

- Machined or precision hobbed sprockets are also available for high speed applications
  Split to bolt or split for welding sprockets are available for difficult mounting or dismounting applications
  Mac Chain can supply brass, nylon or UHMW bushed Idlers complete with grease grooves and grease fittings

| Part<br>Number | Average Pitch | Number of Teeth | Pin Style | Pitch Diameter | Max. Bore | Shroud Diameter |  |
|----------------|---------------|-----------------|-----------|----------------|-----------|-----------------|--|
| WR78-15        | 2.609         | 15              | A,B,C     | 12.55          | 4 15/16   | 11.030          |  |
| Part<br>Number |               |                 |           | Tooth Face     |           |                 |  |
| WR78-15        |               |                 |           | 1"             |           |                 |  |