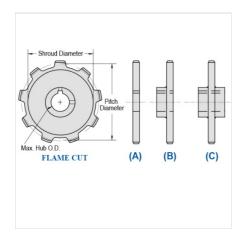

## WR78-16

MILL CHAIN SPROCKETS > WR78 Sprocket

Mac Mill Chain Sprockets are generally Flame Cut from mild steel plate or the recommended QT400 hardened plate.

- Machined or precision hobbed sprockets are also available for high speed applications
  Split to bolt or split for welding sprockets are available for difficult mounting or dismounting applications
  Mac Chain can supply brass, nylon or UHMW bushed Idlers complete with grease grooves and grease fittings

WR78-16

| Part<br>Number | Average Pitch  | Number of Teeth | Pin Style  | Pitch Diameter | Max. Bore | Shroud Diameter |
|----------------|----------------|-----------------|------------|----------------|-----------|-----------------|
| WR78-16        | 2.609          | 16              | A,B,C      | 13.37          | 4 15/16   | 11.860          |
|                | Part<br>Number |                 | Tooth Face |                |           |                 |