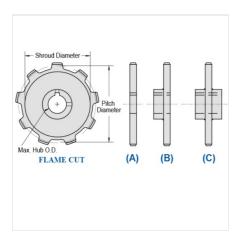

## WR78-17

MILL CHAIN SPROCKETS > WR78 Sprocket

Mac Mill Chain Sprockets are generally Flame Cut from mild steel plate or the recommended QT400 hardened plate.

- Machined or precision hobbed sprockets are also available for high speed applications
  Split to bolt or split for welding sprockets are available for difficult mounting or dismounting applications
  Mac Chain can supply brass, nylon or UHMW bushed Idlers complete with grease grooves and grease fittings

| Part<br>Number | Average Pitch | Number of Teeth | Pin Style | Pitch Diameter | Max. Bore | Shroud Diameter |  |
|----------------|---------------|-----------------|-----------|----------------|-----------|-----------------|--|
| WR78-17        | 2.609         | 17              | A,B,C     | 14.2           | 4 15/16   | 12.710          |  |
| Part<br>Number |               |                 |           | Tooth Face     |           |                 |  |
| WR78-17        |               |                 |           | 1"             |           |                 |  |