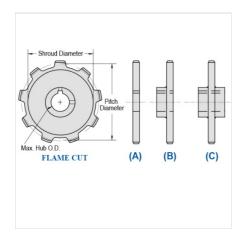

WR78-18

| Part<br>Number | Average Pitch | Number of Teeth | Pin Style  | Pitch Diameter | Max. Bore | Shroud Diameter |
|----------------|---------------|-----------------|------------|----------------|-----------|-----------------|
| WR78-18        | 2.609         | 18              | A,B,C      | 15.02          | 4 15/16   | 13.550          |
| Part<br>Number |               |                 | Tooth Face |                |           |                 |