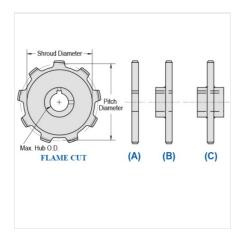

WR78-19

| Part<br>Number | Average Pitch  | Number of Teeth | Pin Style | Pitch Diameter | Max. Bore | Shroud Diameter |  |
|----------------|----------------|-----------------|-----------|----------------|-----------|-----------------|--|
| WR78-19        | 2.609          | 19              | A,B,C     | 15.85          | 4 15/16   | 14.380          |  |
|                | Part<br>Number |                 |           | Tooth Face     |           |                 |  |