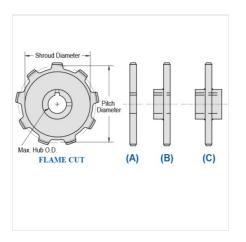

## WR78-20

MILL CHAIN SPROCKETS > WR78 Sprocket

Mac Mill Chain Sprockets are generally Flame Cut from mild steel plate or the recommended QT400 hardened plate.

- Machined or precision hobbed sprockets are also available for high speed applications
  Split to bolt or split for welding sprockets are available for difficult mounting or dismounting applications
  Mac Chain can supply brass, nylon or UHMW bushed Idlers complete with grease grooves and grease fittings

| Part<br>Number | Average Pitch | Number of Teeth | Pin Style | Pitch Diameter | Max. Bore | Shroud Diameter |  |
|----------------|---------------|-----------------|-----------|----------------|-----------|-----------------|--|
| WR78-20        | 2.609         | 20              | A,B,C     | 16.68          | 5 15/16   | 15.210          |  |
| Part<br>Number |               |                 |           | Tooth Face     |           |                 |  |
| WR78-20        |               |                 |           | 1"             |           |                 |  |