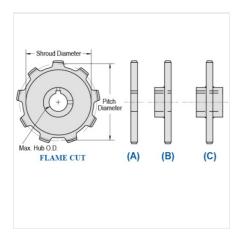

## WR78-4-10

MILL CHAIN SPROCKETS > WR78-4 Sprocket

Mac Mill Chain Sprockets are generally Flame Cut from mild steel plate or the recommended QT400 hardened plate.

- Machined or precision hobbed sprockets are also available for high speed applications
  Split to bolt or split for welding sprockets are available for difficult mounting or dismounting applications
  Mac Chain can supply brass, nylon or UHMW bushed Idlers complete with grease grooves and grease fittings

WR78-4-10

| Part<br>Number | Average Pitch  | Number of Teeth | Pin Style | Pitch Diameter | Max. Bore | Shroud Diameter |
|----------------|----------------|-----------------|-----------|----------------|-----------|-----------------|
| WR78-4-10      | 4.000          | 10              | A,B,C     | 12.94          | 5 15/16   | 11.560          |
|                | Part<br>Number |                 |           | Tooth Face     |           |                 |