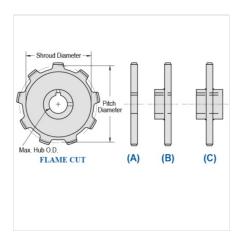

## WR78-4-11

MILL CHAIN SPROCKETS > WR78-4 Sprocket

Mac Mill Chain Sprockets are generally Flame Cut from mild steel plate or the recommended QT400 hardened plate.

- Machined or precision hobbed sprockets are also available for high speed applications
  Split to bolt or split for welding sprockets are available for difficult mounting or dismounting applications
  Mac Chain can supply brass, nylon or UHMW bushed Idlers complete with grease grooves and grease fittings

| Part<br>Number | Average Pitch | Number of Teeth | Pin Style | Pitch Diameter | Max. Bore | Shroud Diameter |  |
|----------------|---------------|-----------------|-----------|----------------|-----------|-----------------|--|
| WR78-4-11      | 4.000         | 11              | A,B,C     | 14.20          | 5 15/16   | 12.354          |  |
| Part<br>Number |               |                 |           | Tooth Face     |           |                 |  |
| WR78-4-11      |               |                 |           | 1"             |           |                 |  |