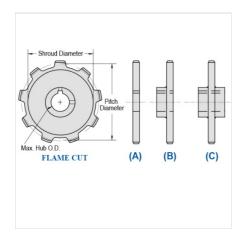

## WR78-4-12

MILL CHAIN SPROCKETS > WR78-4 Sprocket

Mac Mill Chain Sprockets are generally Flame Cut from mild steel plate or the recommended QT400 hardened plate.

- Machined or precision hobbed sprockets are also available for high speed applications
  Split to bolt or split for welding sprockets are available for difficult mounting or dismounting applications
  Mac Chain can supply brass, nylon or UHMW bushed Idlers complete with grease grooves and grease fittings

WR78-4-12

| Part<br>Number  | Average Pitch | Number of Teeth | Pin Style | Pitch Diameter | Max. Bore | Shroud Diameter |
|-----------------|---------------|-----------------|-----------|----------------|-----------|-----------------|
| WR78-4-12       | 4.000         | 12              | A,B,C     | 15.45          | 5 15/16   | 13.674          |
| Part Tooth Face |               |                 |           |                |           |                 |