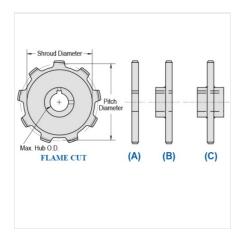

## WR78-4-6

MILL CHAIN SPROCKETS > WR78-4 Sprocket

Mac Mill Chain Sprockets are generally Flame Cut from mild steel plate or the recommended QT400 hardened plate.

- Machined or precision hobbed sprockets are also available for high speed applications
  Split to bolt or split for welding sprockets are available for difficult mounting or dismounting applications
  Mac Chain can supply brass, nylon or UHMW bushed Idlers complete with grease grooves and grease fittings

| Part<br>Number | Average Pitch | Number of Teeth | Pin Style | Pitch Diameter | Max. Bore | Shroud Diameter |  |
|----------------|---------------|-----------------|-----------|----------------|-----------|-----------------|--|
| WR78-4-6       | 4.000         | 6               | A,B,C     | 8.00           | 2 7/16    | 5.680           |  |
| Part<br>Number |               |                 |           | Tooth Face     |           |                 |  |
| WR78-4-6       |               |                 |           | 1"             |           |                 |  |