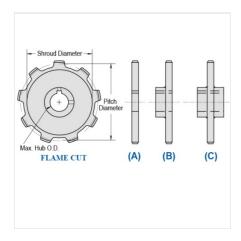

## WR78-4-7

MILL CHAIN SPROCKETS > WR78-4 Sprocket

Mac Mill Chain Sprockets are generally Flame Cut from mild steel plate or the recommended QT400 hardened plate.

- Machined or precision hobbed sprockets are also available for high speed applications
  Split to bolt or split for welding sprockets are available for difficult mounting or dismounting applications
  Mac Chain can supply brass, nylon or UHMW bushed Idlers complete with grease grooves and grease fittings

| Part<br>Number | Average Pitch | Number of Teeth | Pin Style | Pitch Diameter | Max. Bore | Shroud Diameter |  |
|----------------|---------------|-----------------|-----------|----------------|-----------|-----------------|--|
| WR78-4-7       | 4.000         | 7               | A,B,C     | 9.22           | 3 7/16    | 7.060           |  |
| Part<br>Number |               |                 |           | Tooth Face     |           |                 |  |
| WR78-4-7       |               |                 |           | 1"             |           |                 |  |