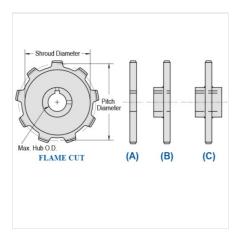

## WR78-4-9

MILL CHAIN SPROCKETS > WR78-4 Sprocket

Mac Mill Chain Sprockets are generally Flame Cut from mild steel plate or the recommended QT400 hardened plate.

- Machined or precision hobbed sprockets are also available for high speed applications
  Split to bolt or split for welding sprockets are available for difficult mounting or dismounting applications
  Mac Chain can supply brass, nylon or UHMW bushed Idlers complete with grease grooves and grease fittings

WR78-4-9

| Part<br>Number | Average Pitch | Number of Teeth | Pin Style | Pitch Diameter | Max. Bore  | Shroud Diameter |
|----------------|---------------|-----------------|-----------|----------------|------------|-----------------|
| WR78-4-9       | 4.000         | 9               | A,B,C     | 11.70          | 5 15/16    | 9.750           |
| Part<br>Number |               |                 |           |                | Tooth Face |                 |