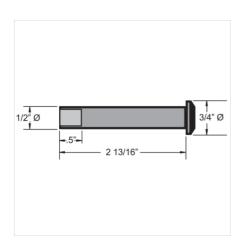

- Pins can be supplied "pre-drilled" for cotter pins
- Dimensions in brackets apply to optional 1 " Å\* Rivets
  Most rivets chamfered on end for "lead in"
- Custom sizes are also available

| Part<br>Number | Pin Style | Pin Size      | Weight Per 100 pcs. |
|----------------|-----------|---------------|---------------------|
| WR78-4PIN      | 1         | 1/2 x 2 13/16 | 15                  |