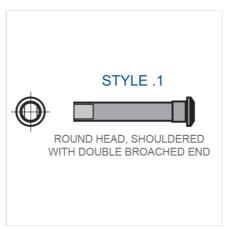

## WR78-4PIN

WELDED STEEL PIN > Mill Chain H & C Type Pin

Industry: AG Spreader, Grain Processing, Asphalt Paving, Sanding Truck Conveyor, Car Wash Conveyor, Mobile Wood Waste Recycling, Forest Products

- Pins can be supplied "pre-drilled" for cotter pins
- Dimensions in brackets apply to optional 1 " Å\* Rivets
  Most rivets chamfered on end for "lead in"
- Custom sizes are also available

| Part<br>Number | Pin Style | Pin Size      | Weight Per 100 pcs. |
|----------------|-----------|---------------|---------------------|
| WR78-4PIN      | 1         | 1/2 x 2 13/16 | 15                  |