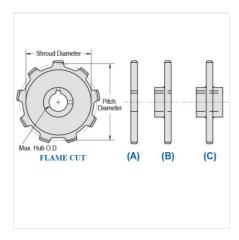

WR78-7

| Part<br>Number  | Average Pitch | Number of Teeth | Pin Style | Pitch Diameter | Max. Bore | Shroud Diameter |
|-----------------|---------------|-----------------|-----------|----------------|-----------|-----------------|
| WR78-7          | 2.609         | 7               | A,B,C     | 6.01           | 2 3/16    | 4.150           |
| Part Tooth Face |               |                 |           |                |           |                 |