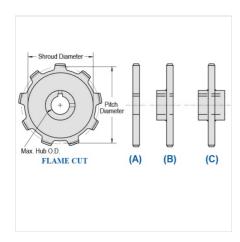

## WR78-8

MILL CHAIN SPROCKETS > WR78 Sprocket

Mac Mill Chain Sprockets are generally Flame Cut from mild steel plate or the recommended QT400 hardened plate.

- Machined or precision hobbed sprockets are also available for high speed applications
  Split to bolt or split for welding sprockets are available for difficult mounting or dismounting applications
  Mac Chain can supply brass, nylon or UHMW bushed Idlers complete with grease grooves and grease fittings

WR78-8

| Part<br>Number | Average Pitch  | Number of Teeth | Pin Style | Pitch Diameter | Max. Bore | Shroud Diameter |  |
|----------------|----------------|-----------------|-----------|----------------|-----------|-----------------|--|
| WR78-8         | 2.609          | 8               | A,B,C     | 6.82           | 2 7/16    | 5.040           |  |
|                | Part<br>Number |                 |           | Tooth Face     |           |                 |  |