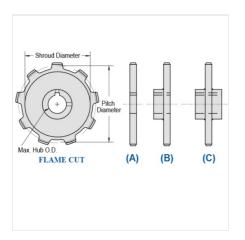

## WR78-9

MILL CHAIN SPROCKETS > WR78 Sprocket

Mac Mill Chain Sprockets are generally Flame Cut from mild steel plate or the recommended QT400 hardened plate.

- Machined or precision hobbed sprockets are also available for high speed applications
  Split to bolt or split for welding sprockets are available for difficult mounting or dismounting applications
  Mac Chain can supply brass, nylon or UHMW bushed Idlers complete with grease grooves and grease fittings

| Part<br>Number | Average Pitch | Number of Teeth | Pin Style  | Pitch Diameter | Max. Bore | Shroud Diameter |
|----------------|---------------|-----------------|------------|----------------|-----------|-----------------|
| WR78-9         | 2.609         | 9               | A,B,C      | 7.63           | 2 11/16   | 5.920           |
| Part<br>Number |               |                 | Tooth Face |                |           |                 |
|                | WR78-9        |                 | 1"         |                |           |                 |