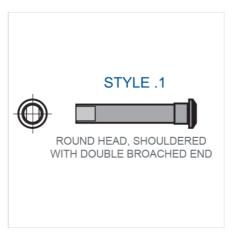

- Pins can be supplied "pre-drilled" for cotter pins
- Dimensions in brackets apply to optional 1 " Å\* Rivets
  Most rivets chamfered on end for "lead in"
- Custom sizes are also available

| Part<br>Number | Pin Style | Pin Size      | Weight Per 100 pcs. |
|----------------|-----------|---------------|---------------------|
| WR78PIN        | 1         | 1/2 x 2 13/16 | 15                  |