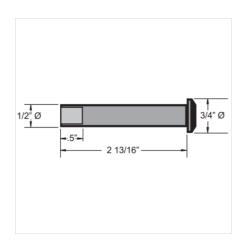

- Pins can be supplied "pre-drilled" for cotter pins
- Dimensions in brackets apply to optional 1 " Å\* Rivets
  Most rivets chamfered on end for "lead in"
- Custom sizes are also available

| Part<br>Number | Pin Style | Pin Size      | Weight Per 100 pcs. |
|----------------|-----------|---------------|---------------------|
| WR78PIN        | 1         | 1/2 x 2 13/16 | 15                  |