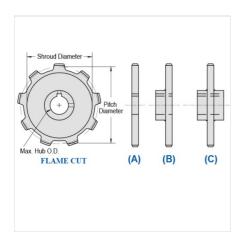

## **WR78XHD-12**

MILL CHAIN SPROCKETS > WR78XHD Sprocket

Mac Mill Chain Sprockets are generally Flame Cut from mild steel plate or the recommended QT400 hardened plate.

- Machined or precision hobbed sprockets are also available for high speed applications
  Split to bolt or split for welding sprockets are available for difficult mounting or dismounting applications
  Mac Chain can supply brass, nylon or UHMW bushed Idlers complete with grease grooves and grease fittings

| Part<br>Number | Average Pitch | Number of Teeth | Pin Style | Pitch Diameter | Max. Bore | Shroud Diameter |
|----------------|---------------|-----------------|-----------|----------------|-----------|-----------------|
| WR78XHD-12     | 2.640         | 12              | A,B,C     | 10.08          | 3 7/16    | 8.500           |