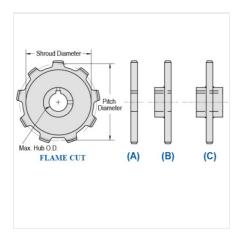

## **WR78XHD-13**

MILL CHAIN SPROCKETS > WR78XHD Sprocket

Mac Mill Chain Sprockets are generally Flame Cut from mild steel plate or the recommended QT400 hardened plate.

- Machined or precision hobbed sprockets are also available for high speed applications
  Split to bolt or split for welding sprockets are available for difficult mounting or dismounting applications
  Mac Chain can supply brass, nylon or UHMW bushed Idlers complete with grease grooves and grease fittings

| Part<br>Number | Average Pitch | Number of Teeth | Pin Style | Pitch Diameter | Max. Bore | Shroud Diameter |
|----------------|---------------|-----------------|-----------|----------------|-----------|-----------------|
| WR78XHD-13     | 2.640         | 13              | A,B,C     | 10.9           | 3 15/16   | 9.350           |