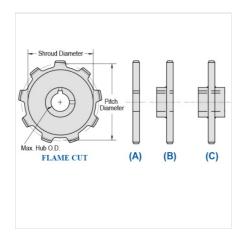

## **WR78XHD-14**

MILL CHAIN SPROCKETS > WR78XHD Sprocket

Mac Mill Chain Sprockets are generally Flame Cut from mild steel plate or the recommended QT400 hardened plate.

- Machined or precision hobbed sprockets are also available for high speed applications
  Split to bolt or split for welding sprockets are available for difficult mounting or dismounting applications
  Mac Chain can supply brass, nylon or UHMW bushed Idlers complete with grease grooves and grease fittings

| Part<br>Number | Average Pitch | Number of Teeth | Pin Style | Pitch Diameter | Max. Bore | Shroud Diameter |
|----------------|---------------|-----------------|-----------|----------------|-----------|-----------------|
| WR78XHD-14     | 2.640         | 14              | A,B,C     | 11.72          | 4 15/16   | 10.180          |