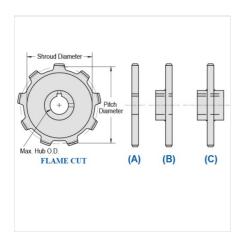

## **WR78XHD-15**

MILL CHAIN SPROCKETS > WR78XHD Sprocket

Mac Mill Chain Sprockets are generally Flame Cut from mild steel plate or the recommended QT400 hardened plate.

- Machined or precision hobbed sprockets are also available for high speed applications
  Split to bolt or split for welding sprockets are available for difficult mounting or dismounting applications
  Mac Chain can supply brass, nylon or UHMW bushed Idlers complete with grease grooves and grease fittings

| Part<br>Number | Average Pitch | Number of Teeth | Pin Style | Pitch Diameter | Max. Bore | Shroud Diameter |
|----------------|---------------|-----------------|-----------|----------------|-----------|-----------------|
| WR78XHD-15     | 2.640         | 15              | A,B,C     | 12.55          | 4 15/16   | 11.030          |