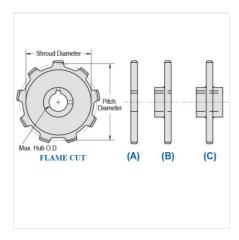

## **WR78XHD-16**

MILL CHAIN SPROCKETS > WR78XHD Sprocket

Mac Mill Chain Sprockets are generally Flame Cut from mild steel plate or the recommended QT400 hardened plate.

- Machined or precision hobbed sprockets are also available for high speed applications
  Split to bolt or split for welding sprockets are available for difficult mounting or dismounting applications
  Mac Chain can supply brass, nylon or UHMW bushed Idlers complete with grease grooves and grease fittings

| Part<br>Number | Average Pitch | Number of Teeth | Pin Style | Pitch Diameter | Max. Bore | Shroud Diameter |
|----------------|---------------|-----------------|-----------|----------------|-----------|-----------------|
| WR78XHD-16     | 2.640         | 16              | A,B,C     | 13.37          | 4 15/16   | 11.860          |