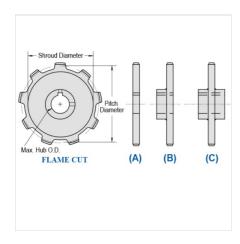

## **WR78XHD-17**

MILL CHAIN SPROCKETS > WR78XHD Sprocket

Mac Mill Chain Sprockets are generally Flame Cut from mild steel plate or the recommended QT400 hardened plate.

- Machined or precision hobbed sprockets are also available for high speed applications
  Split to bolt or split for welding sprockets are available for difficult mounting or dismounting applications
  Mac Chain can supply brass, nylon or UHMW bushed Idlers complete with grease grooves and grease fittings

| Part<br>Number | Average Pitch | Number of Teeth | Pin Style | Pitch Diameter | Max. Bore | Shroud Diameter |
|----------------|---------------|-----------------|-----------|----------------|-----------|-----------------|
| WR78XHD-17     | 2.640         | 17              | A,B,C     | 14.2           | 4 15/16   | 12.710          |