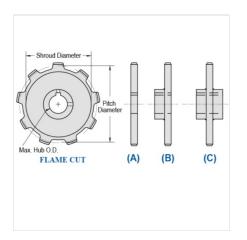

## **WR78XHD-18**

MILL CHAIN SPROCKETS > WR78XHD Sprocket

Mac Mill Chain Sprockets are generally Flame Cut from mild steel plate or the recommended QT400 hardened plate.

- Machined or precision hobbed sprockets are also available for high speed applications
  Split to bolt or split for welding sprockets are available for difficult mounting or dismounting applications
  Mac Chain can supply brass, nylon or UHMW bushed Idlers complete with grease grooves and grease fittings

| Part<br>Number | Average Pitch | Number of Teeth | Pin Style | Pitch Diameter | Max. Bore | Shroud Diameter |
|----------------|---------------|-----------------|-----------|----------------|-----------|-----------------|
| WR78XHD-18     | 2.640         | 18              | A,B,C     | 15.02          | 4 15/16   | 13.550          |
| Part<br>Number |               |                 |           | Tooth Face     |           |                 |
| WR78XHD-18     |               |                 |           | 1"             |           |                 |