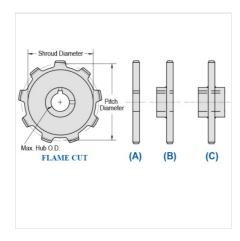

## **WR78XHD-19**

MILL CHAIN SPROCKETS > WR78XHD Sprocket

Mac Mill Chain Sprockets are generally Flame Cut from mild steel plate or the recommended QT400 hardened plate.

- Machined or precision hobbed sprockets are also available for high speed applications
  Split to bolt or split for welding sprockets are available for difficult mounting or dismounting applications
  Mac Chain can supply brass, nylon or UHMW bushed Idlers complete with grease grooves and grease fittings

| Part<br>Number | Average Pitch | Number of Teeth | Pin Style | Pitch Diameter | Max. Bore | Shroud Diameter |
|----------------|---------------|-----------------|-----------|----------------|-----------|-----------------|
| WR78XHD-19     | 2.640         | 19              | A,B,C     | 15.85          | 4 15/16   | 14.380          |