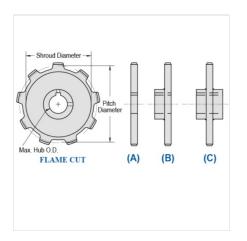

## **WR78XHD-20**

MILL CHAIN SPROCKETS > WR78XHD Sprocket

Mac Mill Chain Sprockets are generally Flame Cut from mild steel plate or the recommended QT400 hardened plate.

- Machined or precision hobbed sprockets are also available for high speed applications
  Split to bolt or split for welding sprockets are available for difficult mounting or dismounting applications
  Mac Chain can supply brass, nylon or UHMW bushed Idlers complete with grease grooves and grease fittings

| Part<br>Number | Average Pitch | Number of Teeth | Pin Style | Pitch Diameter | Max. Bore | Shroud Diameter |
|----------------|---------------|-----------------|-----------|----------------|-----------|-----------------|
| WR78XHD-20     | 2.640         | 20              | A,B,C     | 16.68          | 5 15/16   | 15.210          |
| Part<br>Number |               |                 |           | Tooth Face     |           |                 |
| WR78XHD-20     |               |                 |           | 1"             |           |                 |