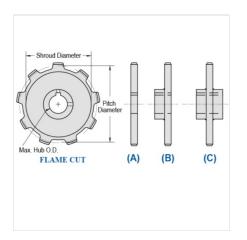

## **WR78XHD-7**

MILL CHAIN SPROCKETS > WR78XHD Sprocket

Mac Mill Chain Sprockets are generally Flame Cut from mild steel plate or the recommended QT400 hardened plate.

- Machined or precision hobbed sprockets are also available for high speed applications
  Split to bolt or split for welding sprockets are available for difficult mounting or dismounting applications
  Mac Chain can supply brass, nylon or UHMW bushed Idlers complete with grease grooves and grease fittings

| Part<br>Number | Average Pitch | Number of Teeth | Pin Style | Pitch Diameter | Max. Bore | Shroud Diameter |
|----------------|---------------|-----------------|-----------|----------------|-----------|-----------------|
| WR78XHD-7      | 2.640         | 7               | A,B,C     | 6.01           | 2 3/16    | 4.150           |
| Part<br>Number |               |                 |           | Tooth Face     |           |                 |
| WR78XHD-7      |               |                 |           | 1"             |           |                 |