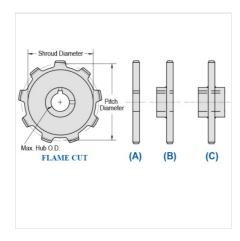

## WR78XHD-9

MILL CHAIN SPROCKETS > WR78XHD Sprocket

Mac Mill Chain Sprockets are generally Flame Cut from mild steel plate or the recommended QT400 hardened plate.

- Machined or precision hobbed sprockets are also available for high speed applications
  Split to bolt or split for welding sprockets are available for difficult mounting or dismounting applications
  Mac Chain can supply brass, nylon or UHMW bushed Idlers complete with grease grooves and grease fittings

WR78XHD-9

| Part<br>Number  | Average Pitch | Number of Teeth | Pin Style | Pitch Diameter | Max. Bore | Shroud Diameter |
|-----------------|---------------|-----------------|-----------|----------------|-----------|-----------------|
| WR78XHD-9       | 2.640         | 9               | A,B,C     | 7.63           | 2 11/16   | 5.920           |
| Part Tooth Face |               |                 |           |                |           |                 |