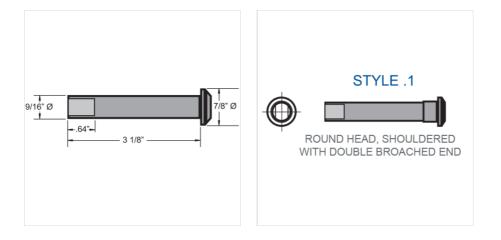

- Pins can be supplied "pre-drilled" for cotter pins
- Dimensions in brackets apply to optional 1" Å" Rivets
  Most rivets chamfered on end for "lead in"
- Custom sizes are also available

| Part<br>Number | Pin Style | Pin Size      | Weight Per 100 pcs. |
|----------------|-----------|---------------|---------------------|
| WR78XHDPIN     | 1         | 9/16 x 3 3/32 | 25                  |