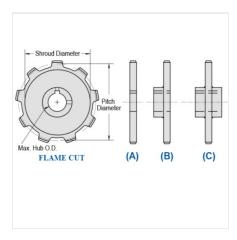

## WR82-10

MILL CHAIN SPROCKETS > WR82 Sprocket

Mac Mill Chain Sprockets are generally Flame Cut from mild steel plate or the recommended QT400 hardened plate.

- Machined or precision hobbed sprockets are also available for high speed applications
  Split to bolt or split for welding sprockets are available for difficult mounting or dismounting applications
  Mac Chain can supply brass, nylon or UHMW bushed Idlers complete with grease grooves and grease fittings

WR82-10

| Part<br>Number | Average Pitch  | Number of Teeth | Pin Style | Pitch Diameter | Max. Bore  | Shroud Diameter |
|----------------|----------------|-----------------|-----------|----------------|------------|-----------------|
| WR82-10        | 3.075          | 10              | A,B,C     | 9.95           | 5 7/16     | 8.210           |
|                | Part<br>Number |                 |           |                | Tooth Face |                 |