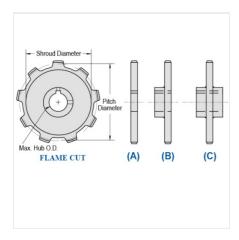

## WR82-12

MILL CHAIN SPROCKETS > WR82 Sprocket

Mac Mill Chain Sprockets are generally Flame Cut from mild steel plate or the recommended QT400 hardened plate.

- Machined or precision hobbed sprockets are also available for high speed applications
  Split to bolt or split for welding sprockets are available for difficult mounting or dismounting applications
  Mac Chain can supply brass, nylon or UHMW bushed Idlers complete with grease grooves and grease fittings

WR82-12

| Part<br>Number | Average Pitch  | Number of Teeth | Pin Style | Pitch Diameter | Max. Bore | Shroud Diameter |  |
|----------------|----------------|-----------------|-----------|----------------|-----------|-----------------|--|
| WR82-12        | 3.075          | 12              | A,B,C     | 11.88          | 5 15/16   | 10.230          |  |
|                | Part<br>Number |                 |           | Tooth Face     |           |                 |  |