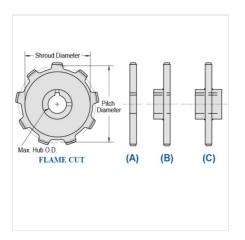

## WR82-13

MILL CHAIN SPROCKETS > WR82 Sprocket

Mac Mill Chain Sprockets are generally Flame Cut from mild steel plate or the recommended QT400 hardened plate.

- Machined or precision hobbed sprockets are also available for high speed applications
  Split to bolt or split for welding sprockets are available for difficult mounting or dismounting applications
  Mac Chain can supply brass, nylon or UHMW bushed Idlers complete with grease grooves and grease fittings

| Part<br>Number | Average Pitch | Number of Teeth | Pin Style | Pitch Diameter | Max. Bore | Shroud Diameter |  |
|----------------|---------------|-----------------|-----------|----------------|-----------|-----------------|--|
| WR82-13        | 3.075         | 13              | A,B,C     | 12.85          | 5 15/16   | 11.250          |  |
| Part<br>Number |               |                 |           | Tooth Face     |           |                 |  |
|                | WR82-13       |                 |           | 1 1/8"         |           |                 |  |