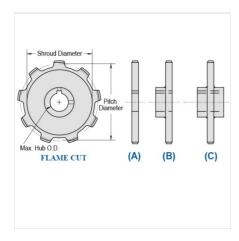

WR82-14

| Part<br>Number | Average Pitch  | Number of Teeth | Pin Style  | Pitch Diameter | Max. Bore | Shroud Diameter |
|----------------|----------------|-----------------|------------|----------------|-----------|-----------------|
| WR82-14        | 3.075          | 14              | A,B,C      | 13.82          | 5 15/16   | 12.230          |
|                | Part<br>Number |                 | Tooth Face |                |           |                 |