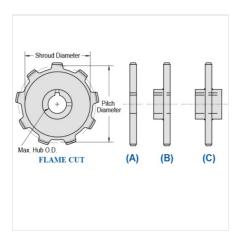

## WR82-15

MILL CHAIN SPROCKETS > WR82 Sprocket

Mac Mill Chain Sprockets are generally Flame Cut from mild steel plate or the recommended QT400 hardened plate.

- Machined or precision hobbed sprockets are also available for high speed applications
  Split to bolt or split for welding sprockets are available for difficult mounting or dismounting applications
  Mac Chain can supply brass, nylon or UHMW bushed Idlers complete with grease grooves and grease fittings

| Part<br>Number | Average Pitch | Number of Teeth | Pin Style | Pitch Diameter | Max. Bore | Shroud Diameter |  |
|----------------|---------------|-----------------|-----------|----------------|-----------|-----------------|--|
| WR82-15        | 3.075         | 15              | A,B,C     | 14.79          | 5 15/16   | 13.200          |  |
| Part<br>Number |               |                 |           | Tooth Face     |           |                 |  |
| WR82-15        |               |                 |           | 1 1/8"         |           |                 |  |