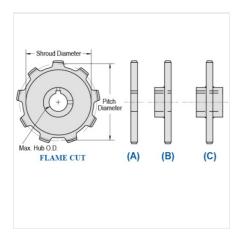

## WR82-17

MILL CHAIN SPROCKETS > WR82 Sprocket

Mac Mill Chain Sprockets are generally Flame Cut from mild steel plate or the recommended QT400 hardened plate.

- Machined or precision hobbed sprockets are also available for high speed applications
  Split to bolt or split for welding sprockets are available for difficult mounting or dismounting applications
  Mac Chain can supply brass, nylon or UHMW bushed Idlers complete with grease grooves and grease fittings

WR82-17

| Part<br>Number | Average Pitch  | Number of Teeth | Pin Style  | Pitch Diameter | Max. Bore | Shroud Diameter |
|----------------|----------------|-----------------|------------|----------------|-----------|-----------------|
| WR82-17        | 3.075          | 17              | A,B,C      | 16.73          | 5 15/16   | 15.200          |
|                | Part<br>Number |                 | Tooth Face |                |           |                 |